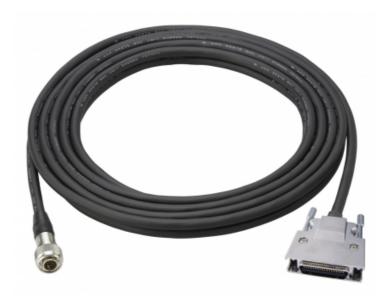

# CCMC-T05

5 metre camera cable for PMW-10MD

#### Extends flexibility of medical camera

The CCMC-T05 camera cable allows you to extend the PMW-10MD medical two-piece camera. The PMW-10MD has a compact camera head unit, that can be attached easily either to a surgical microscope, a surgical boom arm, or to a ceiling, and a separated camera control unit. The 5 m cable increases the distance between the camera head and the camera control unit.

MDD approved

The camera cable meets MDD approval in the EU.

CCMC-T05